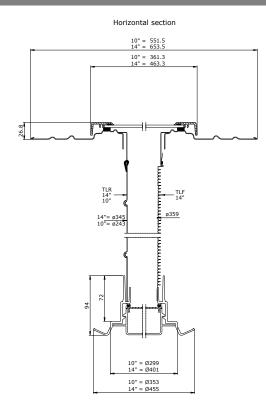

About VELUX sun tunnels

VELUX sun tunnels **direct the natural light** captured from the sky, through the loft space and into rooms and corridors where installation of traditional VELUX roof windows is either not possible or not appropriate.

VELUX sun tunnels can **transform even the darkest places** that would normally have to do with artificial lighting **into bright and welcoming living areas**.

The reflective tunnel, flexible or rigid, leads the natural daylight from the rooflight module into the building. The design of the tunnel ensures an **exceptional reflection of the incoming daylight**.



The **flexible** tunnel is ideal for distances between roof and ceiling from 0.4 to 1.5 m.

- flexible fibreglass
- high reflective coating
- tunnel diameter 350 mm

## Horizontal section



## Vertical section





## Variants and sizes

|                                                | TWF                                                                                                                  | TLF                                                                                                                                            |
|------------------------------------------------|----------------------------------------------------------------------------------------------------------------------|------------------------------------------------------------------------------------------------------------------------------------------------|
| Sizes                                          | 0K14