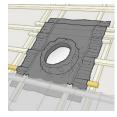

## Rooflight module

The square rooflight module is installed flush with the roofing material. The design matches VELUX roof windows. An easy-to-clean coating on the outside keeps the glass cleaner for longer.

## Integrated flashing

The flashing is integrated with the rooflight module, which makes installation fast and simple.