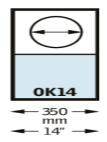

## Available sizes

VELUX flexible sun tunnels are available in one size:

• TWF & TLF is available in size 0K14

Measurements are the tunnel diameters

The **flexible** tunnel is ideal for distances between roof and ceiling from 0.4 to 1.5 m.

- flexible fibreglass
- high reflective coating
- tunnel diameter 350 mm