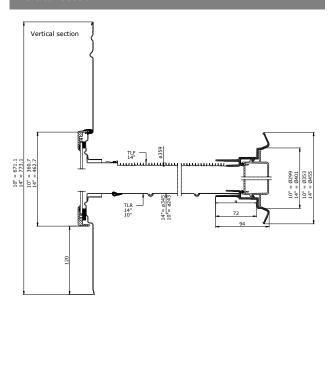

VELUX sun tunnels **direct the natural light** captured from the sky, through the loft space and into rooms and corridors where installation of traditional VELUX roof windows is either not possible or not appropriate.

VELUX sun tunnels can **transform even the darkest places** that would normally have to do with artificial lighting **into bright and welcoming living areas**.

The reflective tunnel, flexible or rigid, leads the natural daylight from the rooflight module into the building. The design of the tunnel ensures an **exceptional reflection of the incoming daylight**.



The **flexible** tunnel is ideal for distances between roof and ceiling from 0.4 to 1.5 m.

- flexible fibreglass
- high reflective coating
- tunnel diameter 350 mm

## Horizontal section



## Vertical section





## Variants and sizes

|                                                | TWF                                                                                                                  | TLF                                                                                                                                            |
|------------------------------------------------|----------------------------------------------------------------------------------------------------------------------|------------------------------------------------------------------------------------------------------------------------------------------------|
| Sizes                                          | 0K14