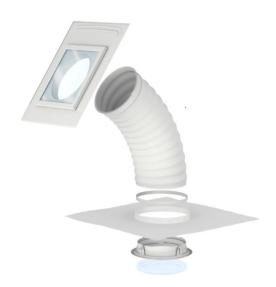

## About VELUX sun tunnels

VELUX sun tunnels **direct the natural light** captured from the sky, through the loft space and into rooms and corridors where installation of traditional VELUX roof windows is either not possible or not appropriate.

VELUX sun tunnels can **transform even the darkest places** that would normally have to do with artificial lighting **into bright and welcoming living areas**.

The reflective tunnel, flexible or rigid, leads the natural daylight from the rooflight module into the building. The design of the tunnel ensures an **exceptional reflection of the incoming daylight**.

The **flexible** tunnel is ideal for distances between roof and ceiling from 0.4 to 1.5 m.

- flexible fibreglass
- high reflective coating
- tunnel diameter 350 mm