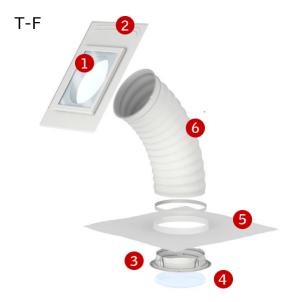

## Visible features

## Rooflight module

The square rooflight module is installed flush with the roofing material. The design matches VELUX roof windows. An easy-to-clean coating on the outside keeps the glass cleaner for longer.

# Vapour barrier collar

Vapour barrier collar BBX is supplied with the sun tunnel to ensure a tight connection between the sun tunnel and the existing vapour barrier of the house.

## Integrated flashing

The flashing is integrated with the rooflight module, which makes installation fast and simple.

## 6 Flexible tunnel

A high reflective coating along the interior of the flexible tunnel provides an excellent reflection rate.

## Ceiling ring

Seen from the inside, the sun tunnel ends in a frosted light diffuser discretely framed by a white ceiling ring.

# 4 Light diffuser with EdgeGlow

The discreet light diffuser is designed with EdgeGlow, a new ring of clear glass around the edge of the light diffuser that spreads the light better in the room and offers unique light effects.