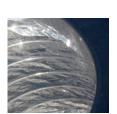

## 6 Flexible tunnel

A high reflective coating along the interior of the flexible tunnel provides an excellent reflection rate.