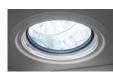

## Rooflight module

The square rooflight module is installed flush with the roofing material. The design matches VELUX roof windows. An easy-to-clean coating on the outside keeps the glass cleaner for longer.

## Integrated flashing

The flashing is integrated with the rooflight module, which makes installation fast and simple.