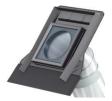

## Rooflight module

The square rooflight module is installed flush with the roofing material. The design matches VELUX roof windows. An easy-to-clean coating on the outside keeps the glass cleaner for longer.

## Integrated flashing

The flashing is integrated with the rooflight module, which makes installation fast and simple.