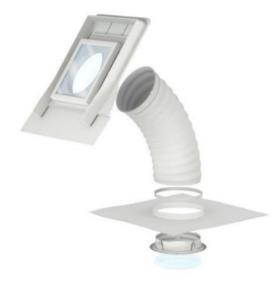

## About VELUX sun tunnels

VELUX sun tunnels **direct the natural light** captured from the sky, through the loft space and into rooms and corridors where installation of traditional VELUX roof windows is either not possible or not appropriate.

VELUX sun tunnels can **transform even the darkest places** that would normally have to do with artificial lighting **into bright and welcoming living areas**.

The reflective tunnel, flexible or rigid, leads the natural daylight from the rooflight module into the building. The design of the tunnel ensures an **exceptional reflection of the incoming daylight**.

The **flexible** tunnel is ideal for distances between roof and ceiling from 0.4 to 1.5 m.

- flexible fibreglass
- high reflective coating
- tunnel diameter 350 mm