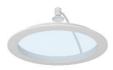

## Ceiling ring

Seen from the inside, the sun tunnel ends in a frosted light diffuser discretely framed by a white ceiling ring.

# 4 Light diffuser with EdgeGlow

The discreet light diffuser is designed with EdgeGlow, a new ring of clear glass around the edge of the light diffuser that spreads the light better in the room and offers unique light effects.